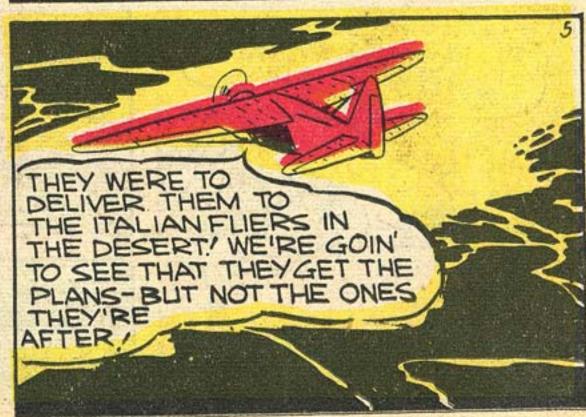

FEET!

LAND OF CALIFORNIA!

TWO ITALIAN SPIES WAY-LAID LOOP LOGAN AND TOGGED HIM - BOUND AND WEIGHTED-INTO THE WATERS OF THE NILE.. BUT LOGAN'S FAITHFUL SERVANT, CLATRA, DOVE TO LIE RESCUE.. NOW, JUST AS THE SPIES ARE ABOUT TO TAKE OFF IN THEIR SEAPLANE, LOOP AND CLATRA APPROACH THROUGH THE WATER!